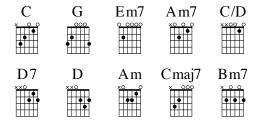

## 85 - God Will Make a Way

DON MOEN

Key: G major Meter: 4/4 DON MOEN

| <b>C</b> seems to be no | <b>G</b>   way.         |
|-------------------------|-------------------------|
|                         |                         |
|                         |                         |
| <b>C</b> closely to His | <b>G</b>   side.        |
|                         |                         |
|                         |                         |
|                         |                         |
|                         |                         |
|                         | <b>C</b> closely to His |

## 85 - God Will Make a Way

DON MOEN Meter: 4/4 DON MOEN

| INTRO           |      | 1                 |     | I                                     |     |
|-----------------|------|-------------------|-----|---------------------------------------|-----|
| CHORUS          | I    | God will make a   |     | way where there   seems to be no   wa | ıy. |
|                 | He   | works in ways we  |     | cannot see;                           |     |
|                 | l    | He will make a    |     | I way for me.                         |     |
|                 | I    | He will be my     |     | guide, hold me   closely to His   sid | łe. |
|                 | With | love and strength | for | l each new day;                       |     |
|                 |      | He will make a    |     | l way,                                |     |
|                 | I    | He will make      | a   | l way.                                |     |
| TURN-<br>AROUND |      |                   |     |                                       |     |