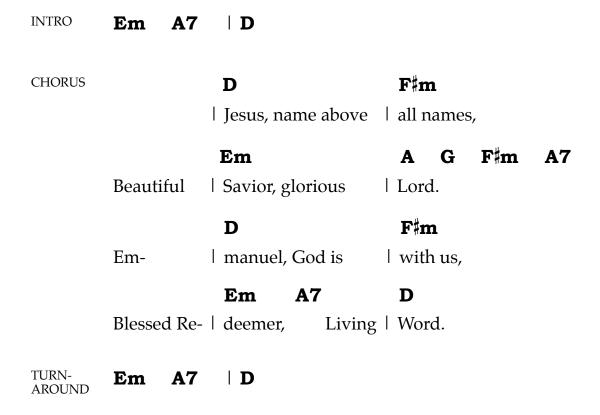

## 320 - Jesus, Name Above All Names

NAIDA HEARN Meter: 12/8 NAIDA HEARN

| INTRO  |             | l                 |              |
|--------|-------------|-------------------|--------------|
| CHORUS |             | Jesus, name above | l all names, |
|        | Beautiful   | Savior, glorious  | l Lord.      |
|        | Em-         | manuel, God is    | with us,     |
|        | Blessed Re- | deemer, Living    | Word.        |
| TURN-  |             | I                 |              |