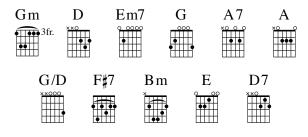

## 295 - All Hail King Jesus

DAVE MOODY

Original Key: F major Capo 3: D major Meter: 4/4 DAVE MOODY

**INTRO** Gm | D | Em7 G **A7**  $\mid \mathbf{D}$ **CHORUS** D Α All hail King | Jesus! **A7** G/D D D All hail Emmanuel: F#7 Bm Bm King of kings, Lord of l lords,  $\mathbf{E}$ Em7 **A7** Bright Morning | Star. G **A7 D7** D And throughout eterni-1 ty G Gm I'll sing His | praises, D Em7 **A7** G D And I'll | reign with Him through- | out eterni-TURN-Gm | D | Em7 G **A7** | **D AROUND** 