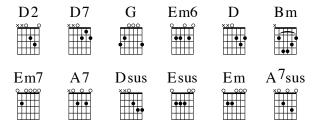

## 92 - On Eagle's Wings

Key: D major Meter: 4/4 MICHAEL JONCAS

**INTRO D2 D7** | **G** Em6 | **D** Bm | Em7 A7  $\perp \mathbf{D}$ **CHORUS Dsus** D **Dsus** D And God will | raise gle's wings, you up on l ea-Esus A7sus **Esus** Em Em **A7** | Bear you on the breath of dawn, **D2 D7** Em6 G | Make you to shine as the | sun, D Bm Em7 **A7** D I hold you in the | palm And of His | hand. TURN-G Em6 | **D** Em7  $\perp \mathbf{D}$ **D2 D7** Bm **A7 AROUND** 