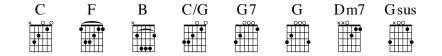

## LARNELLE HARRIS

С

| **F** 

INTRO

# 442 - I Give All to You

Key: C major (w/ opt. modulation to D major) Meter: 4/4

**G7** 

| **C** 

### С **G7** VERSE 1 С G

Β

| C/G

I give | all my service to | You,

> С Dm7Gsus G

I give | all my service to | You;

### С F

| matter the cost or | what others do, No

#### Β C/G **G7** С

I give | all my service to | You.

#### B | C/G TURN-**G7** | **C**

AROUND

- I give all my fam'ly to You, VERSE 2 I give all my fam'ly to You; No matter the cost or what others do, I give all my fam'ly to You.
- I give all my future to You, VERSE 3 I give all my future to You; No matter the cost or what others do, I give all my future to You.
- I give all my worship to You, I VERSE 4 give all my worship to You; No matter the cost or what others do, I give all my worship to You.