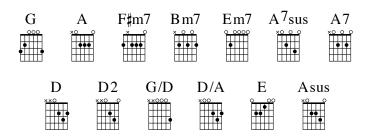

| INTRO           | G A  F <sup>‡</sup> m7 Bm7  Em7 A7sus A7  D              |
|-----------------|----------------------------------------------------------|
| CHORUS          | D2G/DDAGI Lord, we wanttoI know You,                     |
|                 | D/AED/AAsusALive our lives toI showYou                   |
|                 | G A F <sup>‡</sup> m7 Bm7   I All the love we I owe You− |
|                 | Em7A7susA7DWe're   seekersofYour   heart.                |
| TURN-<br>AROUND | Em7 A7sus A7   D                                         |

## 548 - Seekers of Your Heart

Key: D major Meter: 4/4

MELODIE TUNNEY, DICK TUNNEY

and BEVERLY DARNALL

MELODIE TUNNEY, DICK TUNNEY and BEVERLY DARNALL

| 548 - Seekers of Your Heart |                                 |                                                               |  |
|-----------------------------|---------------------------------|---------------------------------------------------------------|--|
| MELODIE T<br>and BEVERI     | UNNEY, DICK TUNNEY<br>Y DARNALL | Meter: 4/4 MELODIE TUNNEY, DICK TUNNEY<br>and BEVERLY DARNALL |  |
|                             |                                 |                                                               |  |
|                             |                                 |                                                               |  |
|                             |                                 |                                                               |  |
|                             |                                 |                                                               |  |
|                             |                                 |                                                               |  |
| INTRO                       |                                 |                                                               |  |
|                             |                                 |                                                               |  |
| CHORUS                      | Lord, we want to                | know You,                                                     |  |
|                             | ,                               |                                                               |  |
|                             | Live our lives to               | l show You                                                    |  |
|                             |                                 |                                                               |  |
|                             | All the love we                 | lowe You-                                                     |  |
|                             |                                 |                                                               |  |
|                             | We're   seekers of              | Your   heart.                                                 |  |
|                             |                                 |                                                               |  |