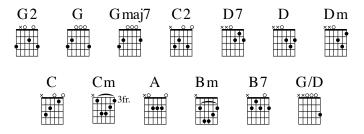

## 316 - At the Name of Jesus

CINDY BERRY based on Philippians 2:10-11

Original Key: Bb major Capo 3: G major Meter: 4/4 **CINDY BERRY** 

| INTRO  | G2          | G G                   | imaj7        | ∣ <b>C2</b>        |           | <b>D7</b>           |             |                  |                |
|--------|-------------|-----------------------|--------------|--------------------|-----------|---------------------|-------------|------------------|----------------|
| CHORUS | <b>G2</b>   | At the nai            | me of        | <b>D</b> Jesus,    |           | <b>Dm</b><br>  At   | the name of | <b>C</b><br>Iesu | S,             |
|        | Cm          |                       |              | G                  |           | A                   |             |                  | D              |
|        | <b>G2</b>   | At the nai            | me of        | <b>D</b> Jesus,    |           | <b>Dm</b><br>  At   | the name of | <b>C</b><br>Jesu | s,             |
|        | Cm          | <b>1</b><br>Every kne | ee shall     | <b>G</b> bow in    | n         | <b>A</b> heaven     | and in      | <b>C</b> eart    | <b>D</b><br>h; |
|        | <b>G</b>    | <b>Bm</b><br>「hat ev- | <b>G</b> 'ry | <b>B7</b> knee s   | shall bow | V                   |             |                  |                |
|        | <b>C</b>    | And every             |              | <b>A</b> tongu     | e confes  | s that              |             |                  |                |
|        | <b>G/</b> ! |                       |              | <b>C</b><br>Christ | <b>D7</b> | <b>G</b><br>  Lord. |             | <b>G</b>         |                |