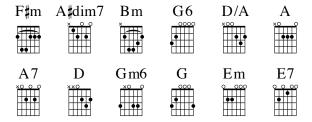

## 86 - Lead Me, Lord

Original Key: El major Čapo 1: D major Meter: 4/4

SAMUEL S. WESLEY

| INTRO           | $\mathbf{F}^{\sharp}\mathbf{m}$ $\mathbf{A}^{\sharp}\mathbf{dim}$ 7   $\mathbf{Bm}$ $\mathbf{G}$ 6   $\mathbf{D}/\mathbf{A}$ $\mathbf{A}$ $\mathbf{A}$ 7   $\mathbf{D}$ |
|-----------------|-------------------------------------------------------------------------------------------------------------------------------------------------------------------------|
| CHORUS          | D Gm6 Bm D    Lead me,   Lord,                                                                                                                                          |
|                 | G D Em E7 D/A A  Lead me in Your   righteousness;                                                                                                                       |
|                 | <b>F</b> # <b>m A</b> # <b>dim7 Bm</b>   Make Your way    plain                                                                                                         |
|                 | G6 D/A A A7 D Be-   fore my   face.                                                                                                                                     |
| TURN-<br>AROUND | D/A A A7   D                                                                                                                                                            |