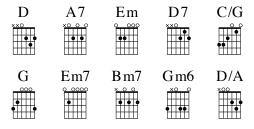

## 43 - Thou Art Worthy, Great Jehovah

KAREN EAGEN

Original Key: El major Capo 1: D major Meter: 4/4 KAREN EAGEN

| INTRO           | D   A7             | <b>D</b>            | D             |                          |                 |                |            |
|-----------------|--------------------|---------------------|---------------|--------------------------|-----------------|----------------|------------|
| CHORUS          | <b>A7</b> Thou art |                     | <b>D</b> thy, | <b>D7</b><br>  Great Je- | <b>C/G</b> ho-  |                | <b>Em7</b> |
|                 | <b>A7</b> Thou art |                     | <b>D</b> thy, | <b>Bm7</b><br>  Mighty   | <b>Em7</b> God. |                | <b>A7</b>  |
|                 | Thou art           |                     |               | <b>D7</b><br>  Abba      | •               | <b>G</b> ther. | <b>Em7</b> |
|                 |                    | <b>D/A</b> I worthy | ,             | <b>A7</b> Lamb of        | <b>D</b> God.   |                | <b>D</b>   |
| TURN-<br>AROUND | G Gm6              | D/A                 | <b>A7</b>     | <b>D</b>   <b>D</b>      |                 |                |            |