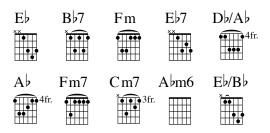

## 43 - Thou Art Worthy, Great Jehovah

KAREN EAGEN

Key: El major

Meter: 4/4

KAREN EAGEN

**INTRO**  $\mathbf{E} \triangleright | \mathbf{B} \triangleright \mathbf{7} | \mathbf{E} \triangleright | \mathbf{E} \triangleright$ **CHORUS B**<sub>2</sub>**7** Fm  $\mathbf{E}_{p}$ **E**>7 Do/A A Fm7 thy, | Great Je- | ho-Thou art worvah. **B**<sub>2</sub>7 Fm  $\mathbf{E}_{\mathbf{b}}$ Bm7 Fm7 **B**>7 Mighty | God. thy, Thou art wor-Db/Ab Ab E **E**<sub>2</sub>7 Fm Fm7 Thou art worthy, l Father. Abba E/B **B**>7 A<sub>m6</sub> E  $\mathbf{E}_{b}$ Thou art | worthy, Lamb of | God. TURN-| **B**♭**7**  $A m6 \mid E \mid B \mid$ A | **E**> | **E**| **AROUND** 