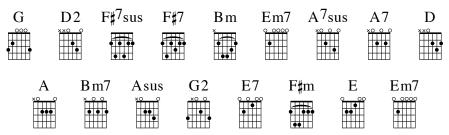

## 267 - The Lamb upon the Throne

AMY SUSAN FOSTER and MIKE HARLAND

Meter: 4/4

AMY SUSAN FOSTER and MIKE HARLAND

| INTRO           | I                                                                                                                                                                                                         | I            | 1             |                |            |            |              |  |
|-----------------|-----------------------------------------------------------------------------------------------------------------------------------------------------------------------------------------------------------|--------------|---------------|----------------|------------|------------|--------------|--|
| VERSE 1         | l То                                                                                                                                                                                                      | the Lamb     | ap-∣on th     | e throne we    | e   offer  | songs of   | praise;      |  |
|                 | For                                                                                                                                                                                                       | we are Y     | ′our∣ver-     | y own,         | l purchase | ed by Your | l grace.     |  |
|                 | You became the   sacri-fice,   dying for our   sin;                                                                                                                                                       |              |               |                |            |            |              |  |
|                 | l We                                                                                                                                                                                                      | will reign v | with   You on | n high         | when Yo    | ou come    | a-   gain.   |  |
| CHORUS          | Halle-   lu-                                                                                                                                                                                              | jah, we      | wor-sł        | nip You. Glory | y I to the | Lamb a-    | lone.        |  |
|                 | Halle-   lu-                                                                                                                                                                                              | jah, we      | wor- s        | hip You, th    | e   Lamb u | pon        | the   throne |  |
| TURN-<br>AROUND | 1                                                                                                                                                                                                         | I            | I             |                |            |            |              |  |
| VERSE 2         | When we, Your bride, adorned in white, stand before Your throne, We will sing salvation's song the angels have not known. Blessing and honor forevermore To the Lamb upon the throne, our sov'reign Lord. |              |               |                |            |            |              |  |