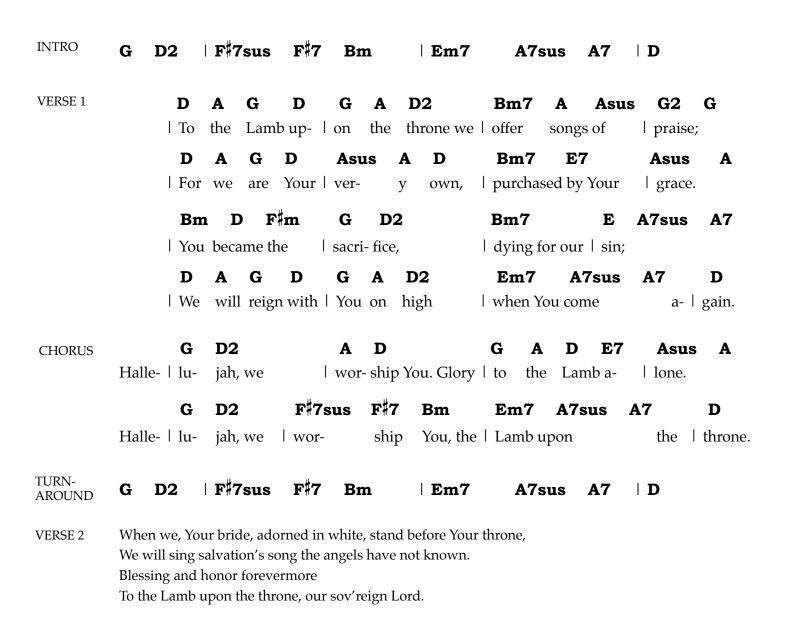

## 267 - The Lamb upon the Throne

AMY SUSAN FOSTER and MIKE HARLAND

Meter: 4/4

AMY SUSAN FOSTER and MIKE HARLAND

| INTRO           | I                                                                                                                                                                                                         | I            | 1             |                |            |            |              |  |
|-----------------|-----------------------------------------------------------------------------------------------------------------------------------------------------------------------------------------------------------|--------------|---------------|----------------|------------|------------|--------------|--|
| VERSE 1         | l То                                                                                                                                                                                                      | the Lamb     | ap-∣on th     | e throne we    | e   offer  | songs of   | praise;      |  |
|                 | For                                                                                                                                                                                                       | we are Y     | ′our∣ver-     | y own,         | l purchase | ed by Your | l grace.     |  |
|                 | You became the   sacri-fice,   dying for our   sin;                                                                                                                                                       |              |               |                |            |            |              |  |
|                 | l We                                                                                                                                                                                                      | will reign v | with   You on | n high         | when Yo    | ou come    | a-   gain.   |  |
| CHORUS          | Halle-   lu-                                                                                                                                                                                              | jah, we      | wor-sł        | nip You. Glory | y I to the | Lamb a-    | lone.        |  |
|                 | Halle-   lu-                                                                                                                                                                                              | jah, we      | wor- s        | hip You, th    | e   Lamb u | pon        | the   throne |  |
| TURN-<br>AROUND | 1                                                                                                                                                                                                         | I            | I             |                |            |            |              |  |
| VERSE 2         | When we, Your bride, adorned in white, stand before Your throne, We will sing salvation's song the angels have not known. Blessing and honor forevermore To the Lamb upon the throne, our sov'reign Lord. |              |               |                |            |            |              |  |