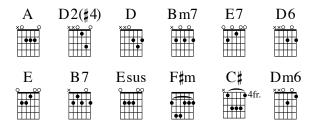

## 207 - What Can I Give Him?

CHRISTINA G. ROSSETTI

Original Key: Bb major Capo 1: A major Meter: 4/4 DON CASON

□ D2(‡4) **INTRO** | Bm7 **E7**  $\mathbf{D}$  $| \mathbf{A} |$ **CHORUS** Α **D6**  $\mathbf{E}$ **E7** | poor as I | What can I | give Him, l am? D  $\mathbf{E}$ Α Α **B7** Α **B7 Esus**  $\mathbf{E}$ | I were a | shepherd, would bring a If | I lamb;  $\mathbf{F}^{\sharp}\mathbf{m}$  $\mathbf{E}$ C# F♯m A | I would do my If | part; | I were a | wise man, D2(#4) D<sub>m</sub>6 D Bm7 **E7** A | what can I | give Him? | Give Him my l heart. Yet TURN-│ D2(#4) | Bm7 **E7** | A A D **AROUND** 