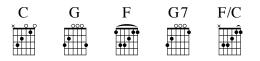

### INTRO C | G | F G7 | C

| VERSE 1 | <b>C</b><br>  Worthy, You are              |                                    | <b>G</b><br>∣ worthy; |                  |
|---------|--------------------------------------------|------------------------------------|-----------------------|------------------|
|         | FG7King of   kings, Lord of lords, You are |                                    | <b>F/C</b><br>  wor-  | <b>C</b><br>thy. |
|         | <b>C</b><br>  Worthy, Y                    | <b>C</b><br>  Worthy, You are      |                       |                  |
|         | <b>F</b><br>King of   kings, Lo            | <b>G7</b><br>rd of lords, I worshi | <b>C</b><br>p   You.  |                  |