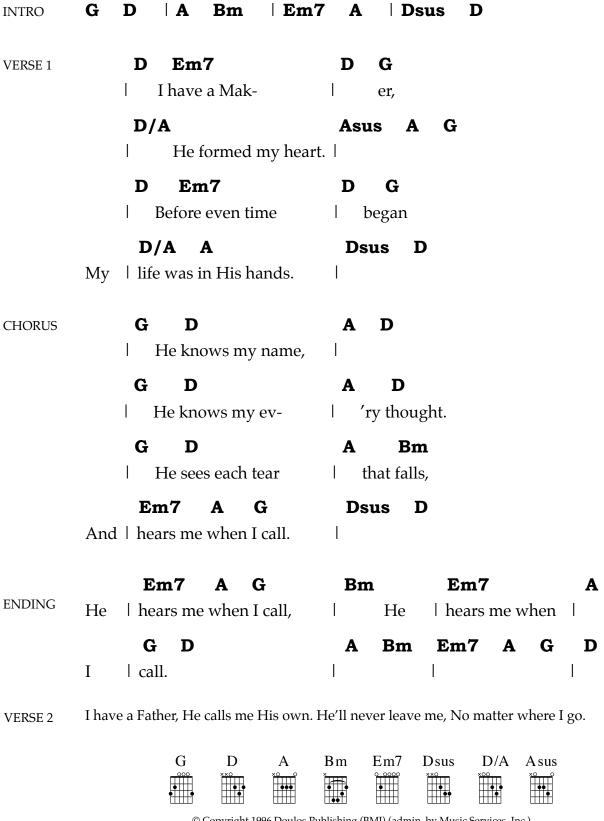

## 44 - He Knows My Name

TOMMY WALKER Meter: 4/4 TOMMY WALKER

| INTRO   | 1 1                                                                               |      |                    |
|---------|-----------------------------------------------------------------------------------|------|--------------------|
| VERSE 1 | l I have a Mak-                                                                   | I    | er,                |
|         | He formed my hear                                                                 | t. l |                    |
|         | Before even time                                                                  | I    | began              |
|         | My   life was in His hands.                                                       | I    |                    |
| CHORUS  | He knows my name,                                                                 | I    |                    |
|         | He knows my ev-                                                                   | I    | 'ry thought.       |
|         | He sees each tear                                                                 | I    | that falls,        |
|         | And   hears me when I call.                                                       | I    |                    |
| ENDING  | He   hears me when I call,                                                        | I    | He   hears me when |
|         | I call.                                                                           | 1    | 1                  |
| VERSE 2 | I have a Father, He calls me His own. He'll never leave me, No matter where I go. |      |                    |