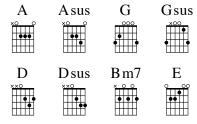

## 861 - I Walk by Faith

**CHRIS FALSON** 

Key: A major Meter: 4/4 **CHRIS FALSON** 

| INTRO  | A    | Asus    | <b>A</b>  | <b>A</b> | Asus      | A    | ∣ <b>G</b> | Gsus                    | G            | G Gs    | us   | G    |   |
|--------|------|---------|-----------|----------|-----------|------|------------|-------------------------|--------------|---------|------|------|---|
|        | D    | Dsu     | s D       | <b>D</b> | Dsus      | D    | <b>A</b>   | Asus                    | <b>A</b>   . | A As    | us   | A    |   |
|        |      |         |           |          |           |      |            |                         |              |         |      |      |   |
| CHORUS |      | A       | Asus      | A        | A         | Asus | A          | G                       | Gsus         | G       | G    | Gsus | G |
|        | I    | walk    |           | by       | √   faith | ,    | (          | each   ste <sub>l</sub> | р,           | by      | fait | h.   |   |
|        |      | D       | Dsus      | D        | D         | Dsus | D          | A                       | Asus         | A       | A    | Asus | A |
|        | To l | live    |           | by       | faith     | ,    | I put      | my   trus               | st in You.   |         | 1    |      |   |
|        |      | A       | Asus      | A        | A         | Asus | A          | G                       | Gsus         | G       | G    | Gsus | G |
|        | I    | walk    |           | by       | √   faith | ,    | (          | each   ste <sub>l</sub> | ρ,           | by      | fait | h.   |   |
|        |      | D       | Dsus      | D        | D         | Dsus | D          | A                       | Asus         | A       | A    | Asus | A |
|        | To l | live    |           | by       | faith     | ,    | I put      | my   trus               | st in You.   |         | 1    |      |   |
|        |      |         |           |          |           |      |            |                         |              |         |      |      |   |
| VERSE  |      | Bn      | <b>17</b> |          |           | A    |            | D                       |              | ${f E}$ |      |      |   |
|        |      | l Eve   | ery step  | I take   |           |      |            | is a step               | of faith.    | I       |      |      |   |
|        |      | Bn      | 7         |          |           | A    |            | D                       |              | E       |      |      |   |
|        | No   | l wea   | apon for  | med ag   | gainst    | me s | shall      | l prosper               | r.           | 1       |      |      |   |
|        |      | Bn      | <b>17</b> |          |           | A    |            | D                       |              | E       |      |      |   |
|        | And  | d   eve | ry pray   | er I mal | ke l      |      |            | l is a pra              | yer of fait  | th.     |      |      |   |
|        |      | Bn      | <b>17</b> |          |           | A    |            | G                       |              | E       |      |      |   |
|        |      | l If n  | ny God    | is for   | 1         | me,  | tell me    | e I who ca              | n be agaiı   | nst l   | me?  |      |   |