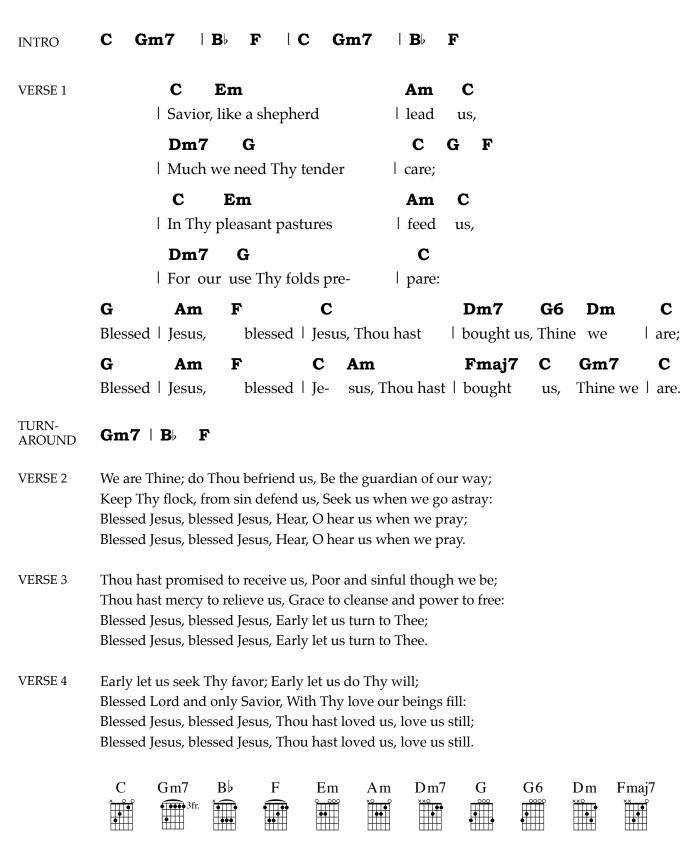

## 744 - Savior, Like a Shepherd Lead Us

DOROTHY A. THRUPP

4/4

WILLIAM B. BRADBURY Arranged by Dave Cleveland

| INTRO           | 1 1 1                                                                                                                                                                                                                                                          |                                             |
|-----------------|----------------------------------------------------------------------------------------------------------------------------------------------------------------------------------------------------------------------------------------------------------------|---------------------------------------------|
| VERSE 1         | Savior, like a shepherd                                                                                                                                                                                                                                        | l lead us,                                  |
|                 | Much we need Thy tende                                                                                                                                                                                                                                         | er   care;                                  |
|                 | In Thy pleasant pastures                                                                                                                                                                                                                                       | l feed us,                                  |
|                 | For our use Thy folds pr                                                                                                                                                                                                                                       | re-   pare:                                 |
|                 | Blessed   Jesus, blessed   Jesus, Thou hast   bought us, Thine we   are;                                                                                                                                                                                       |                                             |
|                 | Blessed   Jesus, blessed   Je-                                                                                                                                                                                                                                 | sus, Thou hast   bought us, Thine we   are. |
| TURN-<br>AROUND | I                                                                                                                                                                                                                                                              |                                             |
| VERSE 2         | We are Thine; do Thou befriend us, Be the guardian of our way;<br>Keep Thy flock, from sin defend us, Seek us when we go astray:<br>Blessed Jesus, blessed Jesus, Hear, O hear us when we pray;<br>Blessed Jesus, blessed Jesus, Hear, O hear us when we pray. |                                             |
| VERSE 3         | Thou hast promised to receive us, Poor and sinful though we be; Thou hast mercy to relieve us, Grace to cleanse and power to free: Blessed Jesus, blessed Jesus, Early let us turn to Thee; Blessed Jesus, blessed Jesus, Early let us turn to Thee.           |                                             |
| VERSE 4         | Early let us seek Thy favor; Early let us do Thy will; Blessed Lord and only Savior, With Thy love our beings fill: Blessed Jesus, blessed Jesus, Thou hast loved us, love us still; Blessed Jesus, blessed Jesus, Thou hast loved us, love us still.          |                                             |