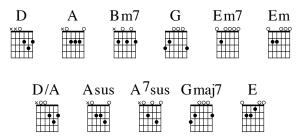

## 924 - Spirit of the Living God

DANIEL IVERSON

Key: D major (w/ opt. modulation to E♭ major) - 4/4

DANIEL IVERSON Arranged by Dave Cleveland

| INTRO           | D A B                 | m7                      | D   | Em7           | <b>D</b>        | A Bm                     | 7   G               | D E  | m7 |
|-----------------|-----------------------|-------------------------|-----|---------------|-----------------|--------------------------|---------------------|------|----|
| CHORUS          | <b>D</b> Br           |                         |     | <b>G</b> God, | <b>D/A</b> fall | <b>Asus</b> fresh on     |                     | A7su | s  |
|                 | <b>D Br</b> Spirit of |                         |     | <b>G</b> God, |                 | <b>Gmaj7</b> fresh       |                     | Em   | D  |
|                 | <b>G</b><br>Break me, | <b>D</b>   melt :       | me, | I             | <b>E</b> mold   | <b>A</b><br>me,   fill : | <b>D</b>            | Em7  |    |
|                 | <b>D Br</b> Spirit of | <b>17 Em</b> the   liv- |     |               |                 |                          | <b>A D</b> on   me. |      |    |
| TURN-<br>AROUND | A Bm7                 | G D E                   | Em7 | <b>D</b>      | <b>A</b> :      | Bm7 ∣ (                  | 3 D E               | m7   |    |