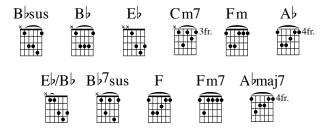

OPT. Bysus By

CHORUS **E Cm7 Fm E A E /B B sus B E B 7sus**Spirit of the living God, I fall fresh on I me;

A E/B  $\mathbf{E}_{\mathbf{b}}$ Cm7  $\mathbf{E}_{p}$ Fm Fm  $\mathbf{B}_{p}$  $\mathbf{E}_{p}$ Fm E the | living God, | fall Spirit of fresh on

 $\mathbf{A}$   $\mathbf{E}$   $\mathbf{F}$   $\mathbf{B}$   $\mathbf{E}$   $\mathbf{Fm7}$ 

Break me, | melt me, | mold me, | fill me. |

E Cm7 Fm E A Fm A maj7 B E Fm E
Spirit of the liv- ing God, I fall fresh on I me.

TAG **A E F B E Fm7**Break me, | melt me, | mold me, | fill me. |

Eb Cm7 Fm Eb Ab Fm Abmaj7 Bb Eb Spirit of the living God, I fall fresh on I me.

 $\mathbf{B} \triangleright \mathbf{Cm7} \mid \mathbf{A} \triangleright \mathbf{E} \triangleright \mathbf{Fm7} \mid \mathbf{E} \triangleright \mathbf{B} \triangleright \mathbf{Cm7} \mid \mathbf{A} \triangleright \mathbf{E} \triangleright \mathbf{Fm7} \mid \mathbf{E} \triangleright$ 