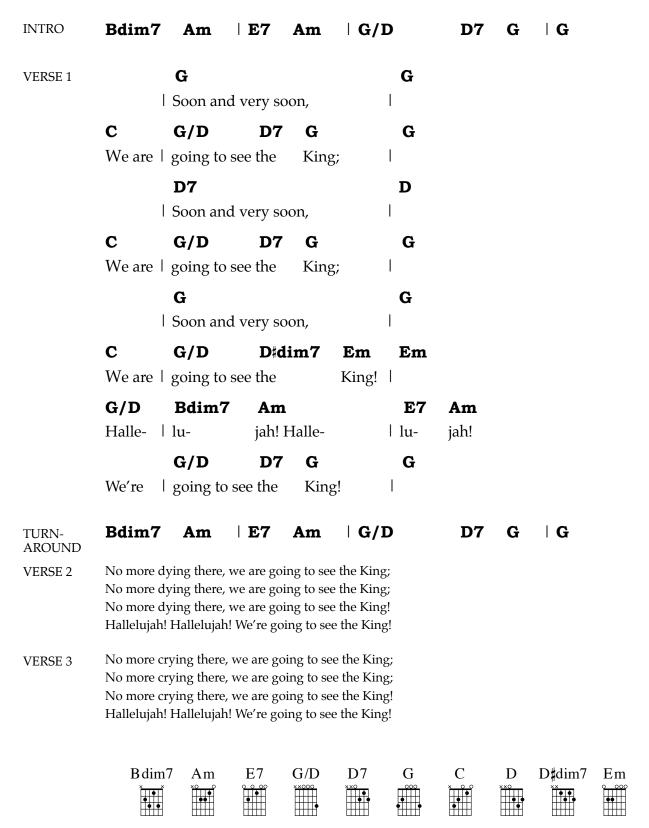

## 599 - Soon and Very Soon

ANDRAÉ CROUCH

Key: G major Meter: 2/2 ANDRAÉ CROUCH

## 599 - Soon and Very Soon

ANDRAÉ CROUCH Meter: 2/2 ANDRAÉ CROUCH

| INTRO           |                                                                                                                                                                                                                           |  |
|-----------------|---------------------------------------------------------------------------------------------------------------------------------------------------------------------------------------------------------------------------|--|
| VERSE 1         | Soon and very soon,                                                                                                                                                                                                       |  |
|                 | We are   going to see the King;                                                                                                                                                                                           |  |
|                 | Soon and very soon,                                                                                                                                                                                                       |  |
|                 | We are   going to see the King;                                                                                                                                                                                           |  |
|                 | Soon and very soon,                                                                                                                                                                                                       |  |
|                 | We are   going to see the King!                                                                                                                                                                                           |  |
|                 | Halle-   lu- jah! Halle-   lu- jah!                                                                                                                                                                                       |  |
|                 | We're   going to see the King!                                                                                                                                                                                            |  |
| TURN-<br>AROUND | 1 1 1                                                                                                                                                                                                                     |  |
| VERSE 2         | No more dying there, we are going to see the King;<br>No more dying there, we are going to see the King;<br>No more dying there, we are going to see the King!<br>Hallelujah! Hallelujah! We're going to see the King!    |  |
| VERSE 3         | No more crying there, we are going to see the King;<br>No more crying there, we are going to see the King;<br>No more crying there, we are going to see the King!<br>Hallelujah! Hallelujah! We're going to see the King! |  |