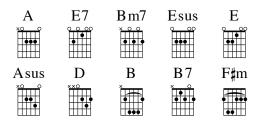

## 222 - All Glory, Laud, and Honor

THEODULPH of ORLEANS translated by JOHN MASON NEALE

Original Key: Bb major Capo 1: A major Meter: 4/4 MELCHIOR TESCHNER

| INTRO           | A   E7 A   Bm7                                                                                                                                                                                                      | Esus E7   A                                     |                                        |                          |  |  |  |  |  |
|-----------------|---------------------------------------------------------------------------------------------------------------------------------------------------------------------------------------------------------------------|-------------------------------------------------|----------------------------------------|--------------------------|--|--|--|--|--|
| VERSE 1         | <b>E</b> All   glory, laud, and                                                                                                                                                                                     | <b>Asus A</b> hon- or To                        | <b>E D</b> Thee, Redee                 | <b>E A</b> mer, King,    |  |  |  |  |  |
|                 | E                                                                                                                                                                                                                   | <b>Asus A</b> chil- dren Made                   | <b>E D</b> sweet hosan                 | <b>E A</b> - nas   ring. |  |  |  |  |  |
|                 | <b>A B B7</b> Thou   art the King of                                                                                                                                                                                | <b>E</b>   Israel, Thou                         | <b>F</b> # <b>m A</b><br>∣ David's roy | <b>B E</b> - al   Son,   |  |  |  |  |  |
|                 | <b>A</b> Who   in the Lord's name                                                                                                                                                                                   | <b>E7 A</b> l com- est, The                     | <b>D Es</b> King and Ble               | sus E7 A ess- ed   One.  |  |  |  |  |  |
| TURN-<br>AROUND | A   E7 A   Bm7                                                                                                                                                                                                      | Esus E7   A                                     |                                        |                          |  |  |  |  |  |
| VERSE 2         | The company of angels Are praising Thee on high, And mortal men and all things Created make reply. The people of the Hebrews With palms before Thee went; Our praise and prayer and anthems Before Thee we present. |                                                 |                                        |                          |  |  |  |  |  |
| VERSE 3         | To Thee, before Thy passion, The To Thee, now high exalted, Our In Thou didst accept their praises; A Who in all good delightest, Thou                                                                              | melody we raise.<br>Accept the praise we bring, |                                        |                          |  |  |  |  |  |