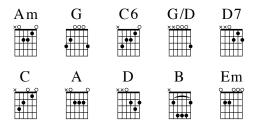

## 325 - In the Name of the Lord

SANDI PATTY, PHILL McHUGH and GLORIA GAITHER

Key: G major Meter: 4/4 SANDI PATTY, PHILL McHUGH and GLORIA GAITHER

**INTRO** G C6  $\mid \mathbf{G}/\mathbf{D} \mid$ **D7** | **G** ∣ G Am G C **CHORUS** There is | strength in the name of the Lord. | D There is | power in the name of the Lord.  $\mathbf{B}$ Em Em There is | hope in the name of the Lord. G **C6** G/D **D7** Am | Blessed is He who comes in the name of the G G | Lord! TURN- $\mid \mathbf{G}/\mathbf{D}$ **D7** | **G** Am **C6 AROUND** 

## 325 - In the Name of the Lord

SANDI PATTY, PHILL McHUGH and GLORIA GAITHER

Meter: 4/4

SANDI PATTY, PHILL McHUGH and GLORIA GAITHER

| INTRO           | 1 1                                         |   | I          |               |    |
|-----------------|---------------------------------------------|---|------------|---------------|----|
| CHORUS          | There is   strength in the name of the Lord | . |            |               |    |
|                 | There is   power in the name of the Lord.   | I |            |               |    |
|                 | There is   hope in the name of the Lord.    | I |            |               |    |
|                 | Blessed is He who                           | ļ | comes in t | he name of th | ne |
|                 | Lord!                                       | ļ |            |               |    |
| TURN-<br>AROUND | I                                           |   | I          |               |    |