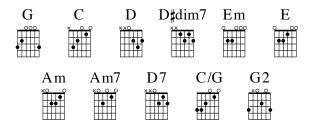

## 655 - The Family Prayer Song

MORRIS CHAPMAN

Key: G major Meter: 4/4 MORRIS CHAPMAN

**INTRO** | **D** D#dim7 Em | Am Am7 **D7** | C/G C  $\mathbf{E}$ G **CHORUS G2** Am Come and fill our homes with Your | presence; G2 D You alone are worthy of our rev'rence. G C D G As for | me and my house, we will serve the Lord. G C G D As for | me and my house, we will serve the Lord. D#dim7 G C D Em  $\mathbf{E}$ As for | me and my house, we will serve the Lord; Am7 **D7** C/G Am G | We will serve the Lord. TURN-| C/G Am7 **D7** G Am **AROUND** 

## 655 - The Family Prayer Song

MORRIS CHAPMAN

MORRIS CHAPMAN Meter: 4/4

| INTRO           | I                                                                               | I              |                      | I     |
|-----------------|---------------------------------------------------------------------------------|----------------|----------------------|-------|
| CHORUS          | Come and fill our homes with You                                                |                | r   presence;        |       |
|                 | You alone are worthy of our                                                     |                | rev'rence.           |       |
|                 | As for   me and my house,  As for   me and my house,  As for   me and my house, |                | we will serve the Lo | ord.  |
|                 |                                                                                 |                | we will serve the Lo | ord.  |
|                 |                                                                                 |                | we will serve the    | Lord; |
|                 | l We                                                                            | will serve the | Lord.                |       |
| TURN-<br>AROUND |                                                                                 | I              |                      |       |