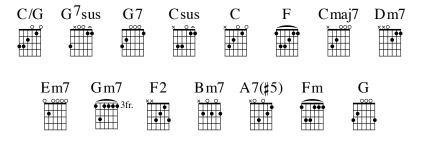

## 388 - Make Us One

CAROL CYMBALA

Key: C major Meter: 4/4 CAROL CYMBALA

C/G G7sus G7 | Csus | C **INTRO** Cmaj7 C Em7 **CHORUS**  $\mathbf{F}$ **G7** Dm7 C make us | one; Make us one, Lord, Gm7 C F2 F | Spirit, Holy make us one. Bm7 A7(#5) Dm7 C Fm Let Your love flow so the world will know C/G G7sus C G Csus We are one You. in TURN-C/G G7sus **G7** | Csus | C **AROUND** 

## 388 - Make Us One

CAROL CYMBALA Meter: 4/4 CAROL CYMBALA

| INTRO           | I        | I            |                |            |      |
|-----------------|----------|--------------|----------------|------------|------|
| CHORUS          | Make us  | l one, Lord, | make us   one; |            |      |
|                 | Holy     | Spirit,      | make us        | l one.     |      |
|                 | Let Your | l love flow  | so the         | world will | know |
|                 | We are   | l one in     |                | l You.     |      |
| TURN-<br>AROUND | I        | I            |                |            |      |