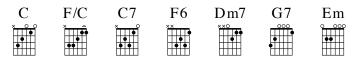

## 307 - Jesus Is the Sweetest Name I Know

LELA B. LONG

Key: C major
Meter: 4/4

LELA B. LONG

F/C **INTRO** | C Dm7 **C7** | **F6 G7 CHORUS** F/C C C I Jesus is the sweetest name I | know, Em **G7** F/C C And He's | just the same as His lovely name, F/C C C | that's the reason why I love Him | so; And **C7 F6** Dm7 C **G7** I Jesus is the sweetest name I Oh, know. TURN-**F6** Dm7 **G7** | C **AROUND** 

## 307 - Jesus Is the Sweetest Name I Know

LELA B. LONG

Meter: 4/4

LELA B. LONG

| INTRO           |          | I         |                   | I          |         |          |
|-----------------|----------|-----------|-------------------|------------|---------|----------|
| CHORUS          |          | Jesus i   | is the sweetest r | name I     | l know, |          |
|                 | And He's | just      | the same as H     | is         | l love- | ly name, |
|                 | And      | l that's  | the reason why    | I love Him | l so;   |          |
|                 | Oh,      | l Jesus i | is the sweetest   | name I     | l know. |          |
| TURN-<br>AROUND |          |           | 1                 |            |         |          |