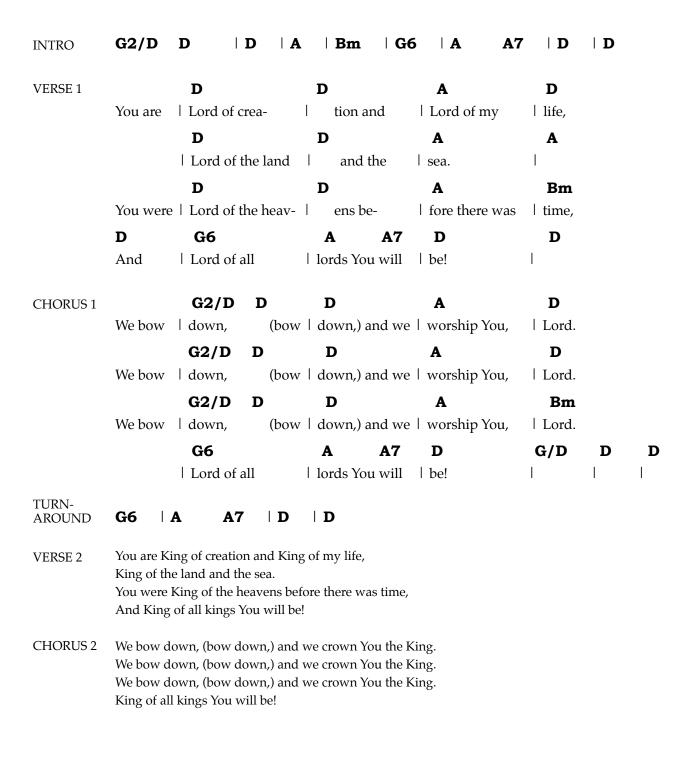

## 31 - We Bow Down

TWILA PARIS Meter: 3/4 TWILA PARIS

| INTRO           | I                                                                                                                                                                                          | I                 | I         | I            | I                | I       | I |   |
|-----------------|--------------------------------------------------------------------------------------------------------------------------------------------------------------------------------------------|-------------------|-----------|--------------|------------------|---------|---|---|
| VERSE 1         | You are                                                                                                                                                                                    | Lord of crea      | - 1       | tion and     | Lord of my       | life,   |   |   |
|                 |                                                                                                                                                                                            | Lord of the       | land      | and the      | l sea.           | I       |   |   |
|                 | You were                                                                                                                                                                                   | e   Lord of the l | neav-     | ens be-      | I fore there was | l time, |   |   |
|                 | And                                                                                                                                                                                        | Lord of all       | lo        | ds You will  | l be!            | I       |   |   |
| CHORUS 1        | We bow                                                                                                                                                                                     | l down,           | (bow   do | own,) and we | l worship You,   | l Lord. |   |   |
|                 | We bow                                                                                                                                                                                     | l down,           | (bow   do | own,) and we | l worship You,   | l Lord. |   |   |
|                 | We bow                                                                                                                                                                                     | l down,           | (bow   do | own,) and we | worship You,     | l Lord. |   |   |
|                 |                                                                                                                                                                                            | Lord of all       | 101       | rds You will | l be!            | I       | I | I |
| TURN-<br>Around | I                                                                                                                                                                                          | I                 | 1         |              |                  |         |   |   |
| VERSE 2         | You are King of creation and King of my life, King of the land and the sea. You were King of the heavens before there was time, And King of all kings You will be!                         |                   |           |              |                  |         |   |   |
| CHORUS 2        | We bow down, (bow down,) and we crown You the King. We bow down, (bow down,) and we crown You the King. We bow down, (bow down,) and we crown You the King. King of all kings You will be! |                   |           |              |                  |         |   |   |