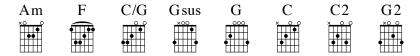

NAN ALLEN

Key: C major Meter: 4/4 **DENNIS ALLEN** 

| INTRO           | Am                | F              | C/G                 | F                       | C/G                | Gsus   | G | <b>C</b> |
|-----------------|-------------------|----------------|---------------------|-------------------------|--------------------|--------|---|----------|
| CHORUS          |                   | <b>G</b><br>we | <b>C</b><br>worshij | <b>C2</b><br>p You.     | <b>C</b>           |        |   |          |
|                 | Lord,             |                | <b>G</b><br>worshi  | <b>G2</b><br>p You.     |                    |        |   |          |
|                 | Lord,             | we             | <b>Am</b><br>honor  | <b>F</b> and a-         | <b>C</b>   dore    | e You, |   |          |
|                 | <b>F</b><br>Lord, |                | _                   | <b>Gsus</b><br>ship You |                    |        |   |          |
|                 | <b>F</b><br>Lord, | <b>G</b><br>we |                     | <b>C2</b><br>p You.     | <b>C</b>           |        |   |          |
|                 | Lord,             | _              | <b>G</b><br>worshij | <b>G2</b><br>p You.     |                    |        |   |          |
|                 | Lord,             | we             |                     | <b>F</b> lives be-      | •                  |        |   |          |
|                 |                   | -              | <b>Gsus</b><br>wor- | <b>G</b><br>ship        | <b>C</b><br>  You. |        |   |          |
| TURN-<br>AROUND | Gsus              | s G            | <b>C</b>            |                         |                    |        |   |          |