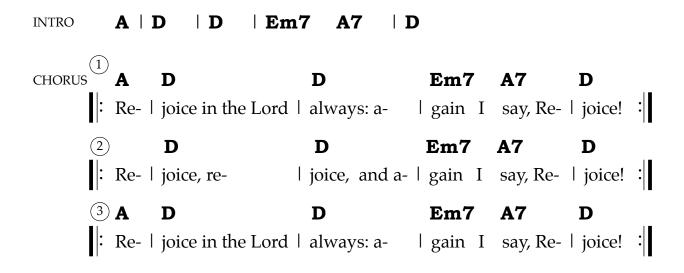

## 586 - Rejoice in the Lord Always

Philippians 4:4

Original Key: F major Capo 3: D major Meter: 2/2 **UNKNOWN** 

## 586 - Rejoice in the Lord Always

Philippians 4:4 Meter: 2/2 UNKNOWN

CHORUS

Re- | joice in the Lord | always: a- | gain I say, Re- | joice! : |

Re- | joice, re- | joice, and a- | gain I say, Re- | joice! : |

Re- | joice in the Lord | always: a- | gain I say, Re- | joice! : |