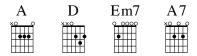

## 586 - Rejoice in the Lord Always

Philippians 4:4

Original Key: F major Capo 3: D major Meter: 2/2 **UNKNOWN** 