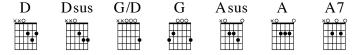

## 279 - There Is a Redeemer

**MELODY GREEN** 

Key: D major Meter: 4/4 **MELODY GREEN** 

## 279 - There Is a Redeemer

**MELODY GREEN MELODY GREEN** Meter: 4/4 **INTRO** VERSE 1 | There is a Redeem- erl Je- sus, God's own | Son; | Precious Lamb of God, Mes- siah, l Ho-One. ly | Fa- ther, **CHORUS** Thank You, oh, my For | giving us Your Son, And | leav- ing | Spirtill Your it The | work on earth is | done. TURN-**AROUND** 