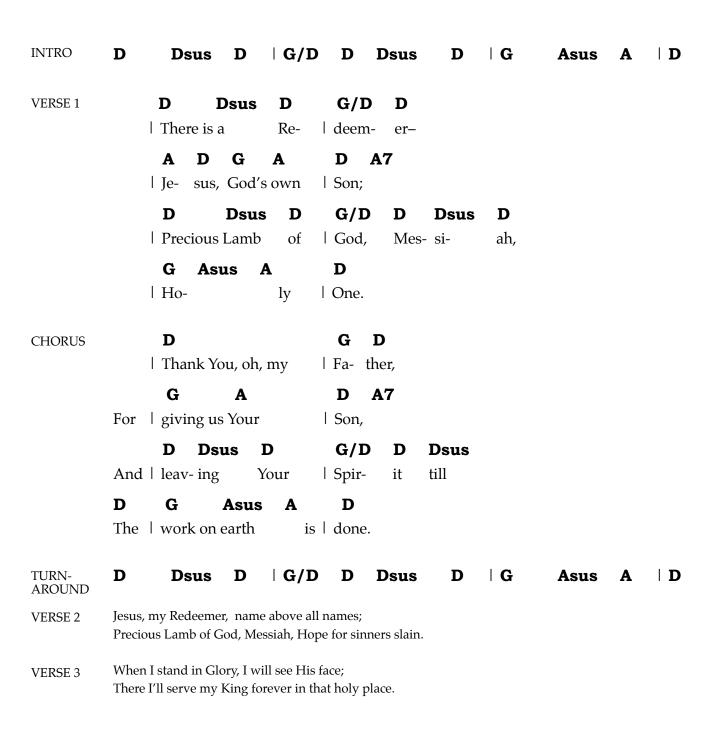

## 279 - There Is a Redeemer

**MELODY GREEN** 

Key: D major Meter: 4/4 **MELODY GREEN** 

## 279 - There Is a Redeemer

**MELODY GREEN MELODY GREEN** Meter: 4/4 **INTRO** VERSE 1 | There is a Redeem- erl Je- sus, God's own | Son; | Precious Lamb of God, Mes- siah, l Ho-One. ly | Fa- ther, **CHORUS** Thank You, oh, my For | giving us Your Son, And | leav- ing | Spirtill Your it The | work on earth is | done. TURN-**AROUND** 

VERSE 2 Jesus, my Redeemer, name above all names;

Precious Lamb of God, Messiah, Hope for sinners slain.

VERSE 3 When I stand in Glory, I will see His face; There I'll serve my King forever in that holy place.