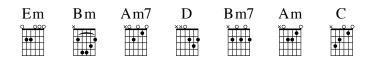

## 558 - More Love, More Power

Original Key: F minor Capo 1: E minor Meter: 4/4 JUDE DEL HIERRO

| INTRO  | Em Bm   Em Bm                              |             |
|--------|--------------------------------------------|-------------|
| CHORUS | Em                                         | Am7         |
|        | More love,                                 | more power, |
|        | D Bm7                                      | Em Bm       |
|        | More of You in my                          | l life.     |
|        | Em                                         | Am7         |
|        | More love,                                 | more power, |
|        | D Bm7                                      | Em          |
|        | More of You in my                          | l life.     |
| VERSE  | Am                                         | Em          |
|        | I will worship   You with all of my heart. |             |
|        | Am                                         | Em          |
|        | I will worship   You with all of my mind.  | I           |
|        | Am                                         | Em          |
|        | I will worship   You with all of my streng | th, I       |
|        | D C                                        | Bm7         |
|        | For You are my   Lord.                     | I           |
|        |                                            |             |