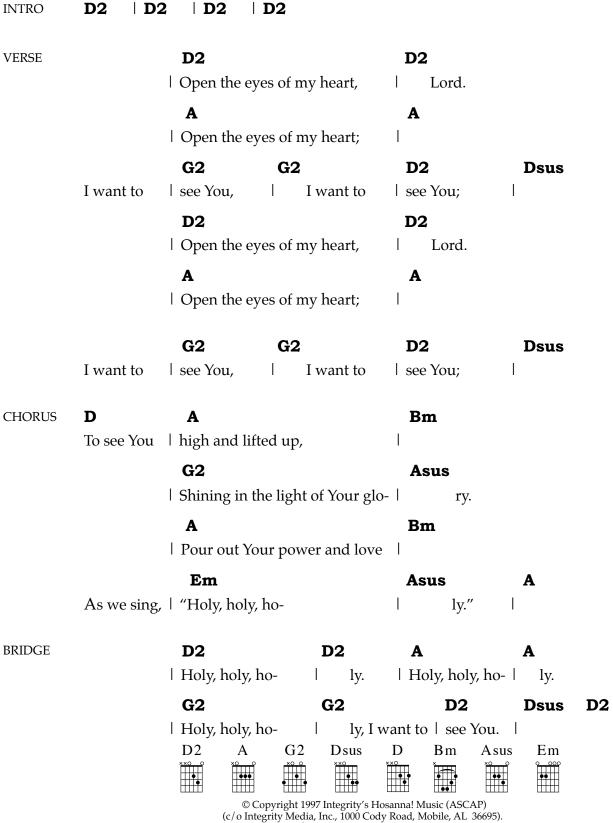

## 66 - Open the Eyes of My Heart

PAUL BALOCHE

Key: D major Meter: 4/4

PAUL BALOCHE

## 66 - Open the Eyes of My Heart

PAUL BALOCHE Meter: 4/4 PAUL BALOCHE

| INTRO  | 1           |   |                              |        |        | I       |          |          |        |                |   |     |
|--------|-------------|---|------------------------------|--------|--------|---------|----------|----------|--------|----------------|---|-----|
| VERSE  |             | I | Ор                           | en tł  | ne ey  | es of r | ny hea   | art,     | I      | Lord.          |   |     |
|        |             | I | Ор                           | en tl  | ne ey  | es of 1 | my hea   | art;     | I      |                |   |     |
|        | I want to   | I | see                          | You    | ,      | I       | I war    | nt to    | l see  | You;           | I |     |
|        |             | I | Ор                           | en tl  | ne ey  | es of 1 | my hea   | art,     | I      | Lord.          |   |     |
|        |             | I | Ор                           | en tl  | ne ey  | es of 1 | my hea   | art;     | I      |                |   |     |
|        | I want to   | I | see                          | You    | ,      | 1       | I war    | nt to    | l see  | You;           |   |     |
| CHORUS | To see You  | 1 | hig                          | h an   | d lift | ed up   | ,        |          | 1      |                |   |     |
|        |             | I | Shi                          | ning   | in th  | ne ligh | ıt of Yo | our glo- | I      | ry.            |   |     |
|        |             | I | Pour out Your power and love |        |        |         |          |          |        |                |   |     |
|        | As we sing, | I | "H                           | oly, l | noly,  | ho-     |          |          | I      | ly."           | I |     |
| BRIDGE |             | I | Но                           | ly, h  | oly, h | 10-     | I        | ly.      | Ho     | oly, holy, ho- | 1 | ly. |
|        |             |   | Но                           | ly, h  | oly, h | 10-     | I        | ly, I w  | ant to | l see You.     | I |     |