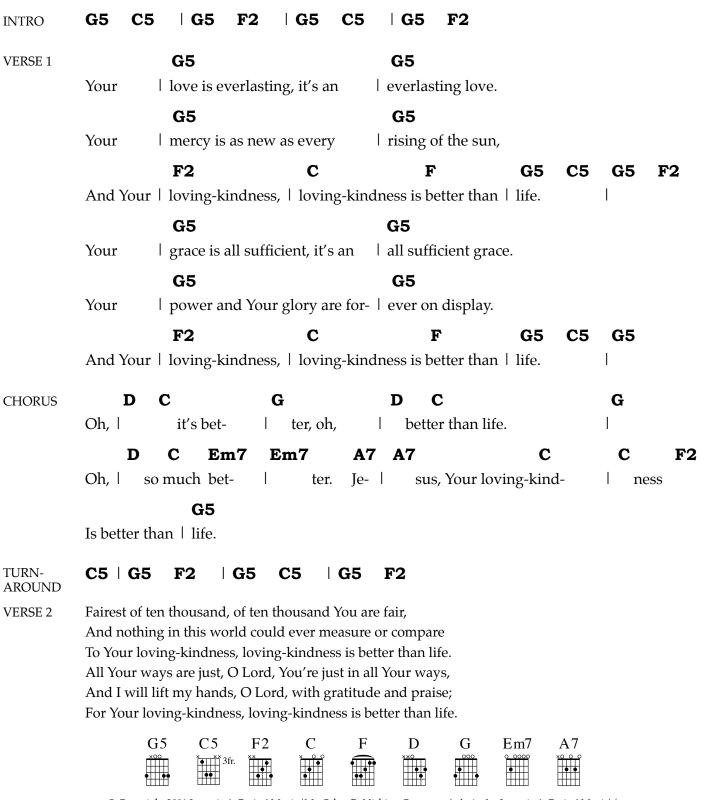

## 781 - Better than Life

CINDY CRUSE-RATCLIFF and ISRAEL HOUGHTON

Original Key: Bb major Capo 3: G major Meter: 4/4 CINDY CRUSE-RATCLIFF and ISRAEL HOUGHTON

| to BRIDGE | Am7       | <b>G2</b> | <b>C</b>           | ∣ <b>G2</b>       | Am7                     | ∣ <b>G2</b> | <b>C</b>           |      |                   |
|-----------|-----------|-----------|--------------------|-------------------|-------------------------|-------------|--------------------|------|-------------------|
| BRIDGE    |           |           | <b>G2</b><br>esus, | <b>Am7</b>        | <b>,</b><br>Your loving | r-          | <b>G2</b><br>kindr | ness | <b>Em7</b>        |
|           | Is better |           | <b>Am7</b> ife it- |                   | <b>7</b><br>Detter than | I           | Cma                |      | <b>D5</b>   self. |
|           |           |           | <b>G2</b><br>esus, | <b>Am7</b>        | <b>,</b><br>Your loving | <u>-</u>    | <b>G2</b><br>kindr | ness | <b>Em7</b>        |
|           | Is better |           | <b>Am7</b> ife it- | <b>C2</b>   self, | <b>D5</b> is bet        | ter than    | <b>G5</b> life.    | C5   | <b>G5</b>         |

## 781 - Better than Life

CINDY CRUSE-RATCLIFF and ISRAEL HOUGHTON

Meter: 4/4

CINDY CRUSE-RATCLIFF and ISRAEL HOUGHTON

| INTRO           |                                                   | 1                                                                                                                                                                                                                                                                                                                                                                      | 1          | 1             |       |                           |   |      |
|-----------------|---------------------------------------------------|------------------------------------------------------------------------------------------------------------------------------------------------------------------------------------------------------------------------------------------------------------------------------------------------------------------------------------------------------------------------|------------|---------------|-------|---------------------------|---|------|
| VERSE 1         | Your                                              | love is ev                                                                                                                                                                                                                                                                                                                                                             | rerlasting | g, it's an    | l e   | verlasting love.          |   |      |
|                 | Your                                              | l mercy is                                                                                                                                                                                                                                                                                                                                                             | as new a   | s every       | l r   | ising of the sun,         |   |      |
|                 | And You                                           | r   loving-ki                                                                                                                                                                                                                                                                                                                                                          | ndness,    | loving-kii    | ndne  | ss is better than   life. | I |      |
|                 | Your                                              | grace is a                                                                                                                                                                                                                                                                                                                                                             | ll suffici | ent, it's an  | l a   | ll sufficient grace.      |   |      |
|                 | Your                                              | l power ar                                                                                                                                                                                                                                                                                                                                                             | ıd Your ş  | glory are for | -   e | ver on display.           |   |      |
|                 | And You                                           | r   loving-ki                                                                                                                                                                                                                                                                                                                                                          | ndness,    | loving-kir    | ndne  | ss is better than   life. | I |      |
| CHORUS          | Oh, I                                             | it's bet-                                                                                                                                                                                                                                                                                                                                                              | I          | ter, oh,      | I     | better than life.         | I |      |
|                 | Oh, I                                             | so much bet-                                                                                                                                                                                                                                                                                                                                                           | I          | ter. Je-      | I     | sus, Your loving-kind-    | I | ness |
|                 | Is better                                         | than   life.                                                                                                                                                                                                                                                                                                                                                           |            |               |       |                           |   |      |
| TURN-<br>AROUND | 1                                                 |                                                                                                                                                                                                                                                                                                                                                                        | I          | I             |       |                           |   |      |
| VERSE 2         | And noth<br>To Your lo<br>All Your v<br>And I wil | Fairest of ten thousand, of ten thousand You are fair, And nothing in this world could ever measure or compare To Your loving-kindness, loving-kindness is better than life. All Your ways are just, O Lord, You're just in all Your ways, And I will lift my hands, O Lord, with gratitude and praise; For Your loving-kindness, loving-kindness is better than life. |            |               |       |                           |   |      |