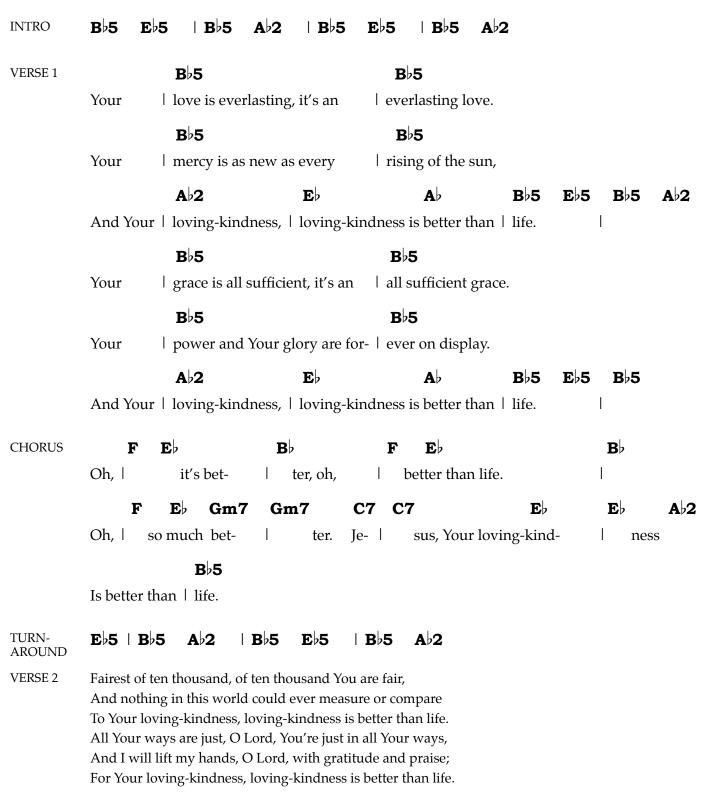

## 781 - Better than Life

CINDY CRUSE-RATCLIFF and ISRAEL HOUGHTON

Key: B♭ major Meter: 4/4 CINDY CRUSE-RATCLIFF and ISRAEL HOUGHTON

| to BRIDGE | $\mathbf{Cm7}    \mathbf{B} \triangleright 2    \mathbf{E} \triangleright    \mathbf{B} \triangleright 2    \mathbf{Cm7}$ | <b>B</b>  2   <b>E</b>                       |
|-----------|---------------------------------------------------------------------------------------------------------------------------|----------------------------------------------|
| BRIDGE    | <b>B</b> 2 <b>Cm7</b>   Jesus,   Your loving-                                                                             | <b>B</b> 2 <b>Gm7</b> kindness               |
|           | <b>Cm7 Cm7</b> Is better than   life it-   self, better than                                                              | <b>E</b> ♭ <b>maj7 F5</b>   life it-   self. |
|           | <b>B</b> ♭ <b>2 Cm7</b><br>  Jesus,   Your loving-                                                                        | <b>B</b> 2 <b>Gm7</b> kindness               |
|           | Cm7 E♭2 F5                                                                                                                | <b>B</b>  5 <b>E</b>  5 <b>B</b>  5          |
|           | Is better than   life it-   self, is better                                                                               | than   life.                                 |

## 781 - Better than Life

CINDY CRUSE-RATCLIFF and ISRAEL HOUGHTON

Meter: 4/4

CINDY CRUSE-RATCLIFF and ISRAEL HOUGHTON

| INTRO           |                                                   | 1                                                                                                                                                                                                                                                                                                                                                                      | 1          | 1             |       |                           |   |      |
|-----------------|---------------------------------------------------|------------------------------------------------------------------------------------------------------------------------------------------------------------------------------------------------------------------------------------------------------------------------------------------------------------------------------------------------------------------------|------------|---------------|-------|---------------------------|---|------|
| VERSE 1         | Your                                              | love is ev                                                                                                                                                                                                                                                                                                                                                             | rerlasting | g, it's an    | l e   | verlasting love.          |   |      |
|                 | Your                                              | l mercy is                                                                                                                                                                                                                                                                                                                                                             | as new a   | s every       | l r   | ising of the sun,         |   |      |
|                 | And You                                           | r   loving-ki                                                                                                                                                                                                                                                                                                                                                          | ndness,    | loving-kii    | ndne  | ss is better than   life. | I |      |
|                 | Your                                              | grace is a                                                                                                                                                                                                                                                                                                                                                             | ll suffici | ent, it's an  | l a   | ll sufficient grace.      |   |      |
|                 | Your                                              | l power ar                                                                                                                                                                                                                                                                                                                                                             | ıd Your ş  | glory are for | -   e | ver on display.           |   |      |
|                 | And You                                           | r   loving-ki                                                                                                                                                                                                                                                                                                                                                          | ndness,    | loving-kir    | ndne  | ss is better than   life. | I |      |
| CHORUS          | Oh, I                                             | it's bet-                                                                                                                                                                                                                                                                                                                                                              | I          | ter, oh,      | I     | better than life.         | I |      |
|                 | Oh, I                                             | so much bet-                                                                                                                                                                                                                                                                                                                                                           | I          | ter. Je-      | I     | sus, Your loving-kind-    | I | ness |
|                 | Is better                                         | than   life.                                                                                                                                                                                                                                                                                                                                                           |            |               |       |                           |   |      |
| TURN-<br>AROUND | 1                                                 |                                                                                                                                                                                                                                                                                                                                                                        | I          | I             |       |                           |   |      |
| VERSE 2         | And noth<br>To Your lo<br>All Your v<br>And I wil | Fairest of ten thousand, of ten thousand You are fair, And nothing in this world could ever measure or compare To Your loving-kindness, loving-kindness is better than life. All Your ways are just, O Lord, You're just in all Your ways, And I will lift my hands, O Lord, with gratitude and praise; For Your loving-kindness, loving-kindness is better than life. |            |               |       |                           |   |      |