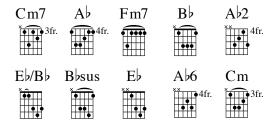

A OPT. D G Cm7 Fm7 B MOD. Praise Father | and the Son, | praise Father | and the Son. E /B **A**2 Cm7 Fm7 BRIDGE B | Praise | Him, | from whom all blessings | flow. **A**2 E / B Cm7 Fm7 B<sub>2</sub> B<sub>2</sub>sus | Praise | Him, | from whom all blessings | flow. | TAG  $\mathbf{E}_{\triangleright}$ A E Fm7 Praise Father | and the Son, praise Father | and the Son,  $\mathbf{E}_{\mathbf{p}}$ **A**>6 Fm7  $\mathbf{E}_{\mathbf{b}}/\mathbf{B}_{\mathbf{b}}$ B A Cm ly | Ghost. | | Praise Father, | Son, and Ho-Cm7 Bosus Bo Ab2 Fm7  $\mathbf{E}_{\triangleright}/\mathbf{B}_{\triangleright}$ A- | men, | A-men. | 