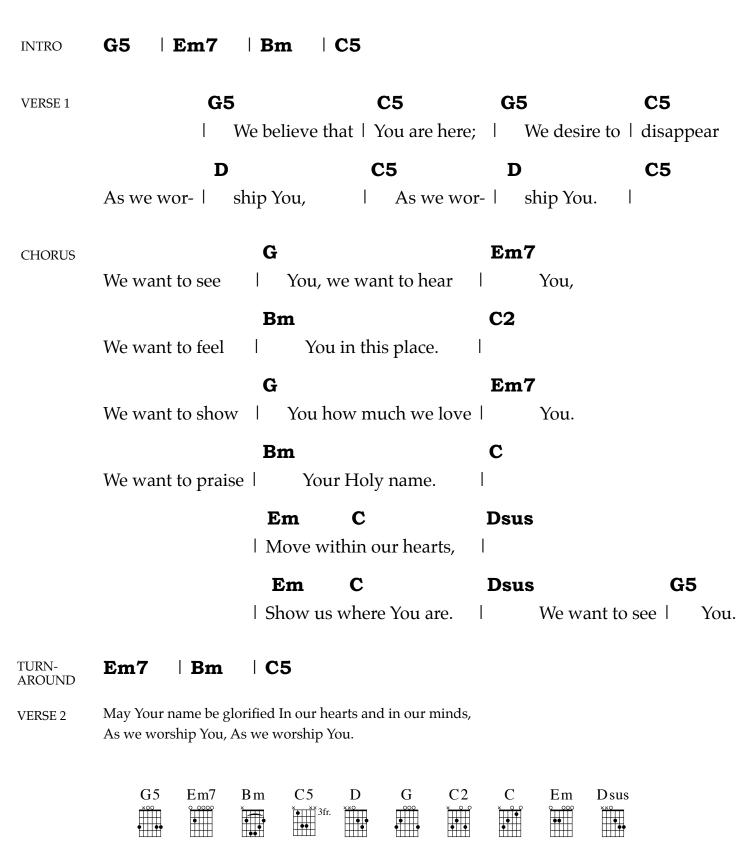

## 954 - We Want to See You

JEREMY JOHNSON

4/4

JEREMY JOHNSON Arranged by David Shipps

| INTRO           | I                | I                                                                                                   | I              |          |                     |       |  |
|-----------------|------------------|-----------------------------------------------------------------------------------------------------|----------------|----------|---------------------|-------|--|
| VERSE 1         | I                | We believe                                                                                          | that   You a   | re here; | We desire to   disa | ppear |  |
|                 | As we wor-       | ship You,                                                                                           | l As           | we wor-  | ship You.           |       |  |
| CHORUS          | We want to see   | l You,                                                                                              | , we want to   | hear     | You,                |       |  |
|                 | We want to feel  | l Yo                                                                                                | ou in this pla | .ce.     |                     |       |  |
|                 | We want to show  | v   You                                                                                             | how much w     | ve love  | You.                |       |  |
|                 | We want to prais | se l Yo                                                                                             | our Holy nan   | ne.      |                     |       |  |
|                 |                  | Move                                                                                                | within our h   | earts, l |                     |       |  |
|                 |                  | Show ι                                                                                              | ıs where You   | ı are.   | We want to see      | You.  |  |
| TURN-<br>AROUND | I                | I                                                                                                   |                |          |                     |       |  |
| VERSE 2         |                  | May Your name be glorified In our hearts and in our minds,<br>As we worship You, As we worship You. |                |          |                     |       |  |